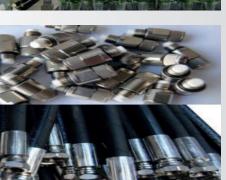

### High pressure fogsystem

The high pressure spray materials by Luiten Greenhouses are of high-quality stainless steel materials and developed sp ecifically for horticulture and industry. The stainless steel nozzles are equipped with ceramic pictures, so that after 10 years the same droplet size is guaranteed. In the nozzles (extra) filters are mounted that filter to 5 microns. These filters are mounted for the safety, to prevent any dirt from ever getting inside the nozzle.