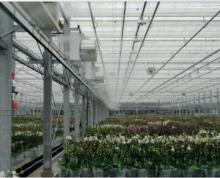

### High pressure fogsystem

The high pressure spray materials by Luiten Greenhouses are of high-quality stainless steel materials and developed sp ecifically for horticulture and industry. The stainless steel nozzles are equipped with ceramic pictures, so that after 10 years the same droplet size is guaranteed. In the nozzles (extra) filters are mounted that filter to 5 microns. These filters are mounted for the safety, to prevent any dirt from ever getting inside the nozzle.

The system is calculated on your needs, suitable for the right moisture input. All components are tailored, on drawing numbered and comes with a comprehensive manual. As a result, the high pressure spray materials by Luiten Greenhouses are easy to assemble by you or the end user on location.