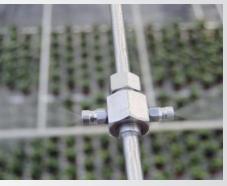

### High pressure fogsystem

The high pressure spray materials by Luiten Greenhouses are of high-quality stainless steel materials and developed sp ecifically for horticulture and industry. The stainless steel nozzles are equipped with ceramic pictures, so that after 10 years the same droplet size is guaranteed. In the nozzles (extra) filters are mounted that filter to 5 microns. These filters are mounted for the safety, to prevent any dirt from ever getting inside the nozzle.

The system is calculated on your needs, suitable for the right moisture input. All components are tailored, on drawing numbered and comes with a comprehensive manual. As a result, the high pressure spray materials by Luiten Greenhouses are easy to assemble by you or the end user on location.